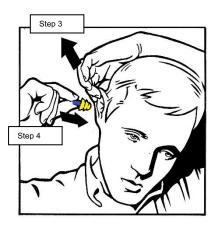

## **Fitting Instructions**

Make sure the earplugs are clean before fitting.

- 1. Hold the blue HANDLE with one hand
- 2. With the other hand reach OVER your head and grab the top of your ear.
- 3. PULL the top of your ear up and out.
- 4. SLIDE the small yellow rounded tip of the earplug into the hole in your ear called the ear canal (look at the picture).
- 5. PUSH and wiggle the earplug into your ear canal until it feels snug.
- 6. CHECK by making sure the plug stays in place when you move around. Plug should not come out of the ear easily. If it does, take out the earplug and try again (Repeat steps 1-3).
- **CAUTION:** To remove, slowly twist when taking earplug out of your ear.